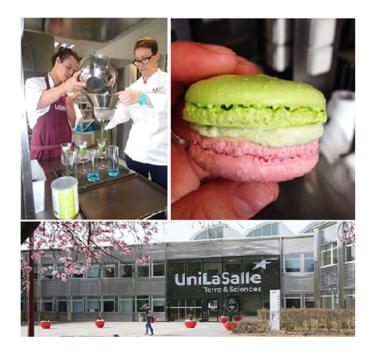

# An experiential learning approach to culinary arts and health

# 2019 Summer School in France May 16 — June 14, 2019

Optional work placement: June 15 — July 12, 2019

Culinary Sciences for Health Benefits: From Field toPlate

4 weeks of interactive workshops and lectures followed by an optional one-month work placement

#### **OBJECTIVES:**

The culinary workshops and lectures in this program are based on research conducted by LaSalle chefs and faculty engaged in research on nutrition and cancer. In 2017, the team received the **Grand Prix Spécial 2017 du Salon International de l'Hôtellerie et de la Restauration (SIRHA)** for their Internet site and mobile app *Vite Fait Bienfaits!* This culinary research in oncology is financed by the French Department of Agriculture and the Department of Health.

# **Our Beauvais Campus:**

You will be housed at UniLaSalle's Internatinal student residence hall, located on a safe, 10-acre pedestrian campus just North of downtown.

Beauvais is a lovely mid-size townn located at an hour away by train from Paris. In addition, Beauvais' international airport is home to lowcost and charter airlines; Rome, Vienna or Dublin, to name a few, are just a short plane ride away.