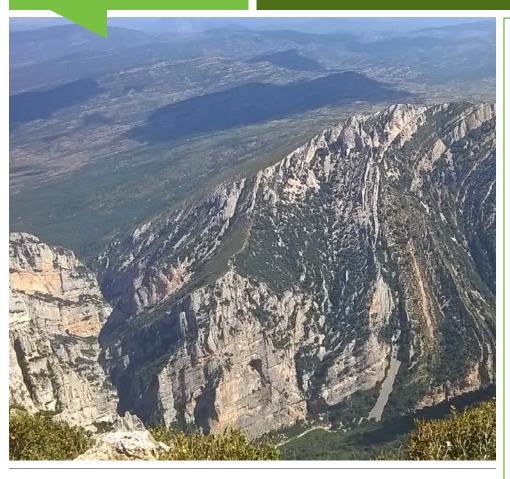

## **Missions**

- Characterization of fracturing in Death Valley (USA)
- Orogenic wedges in foreland (Spanish Pyrenees) and forearc (Hikurangi, New Zealand)
  basins