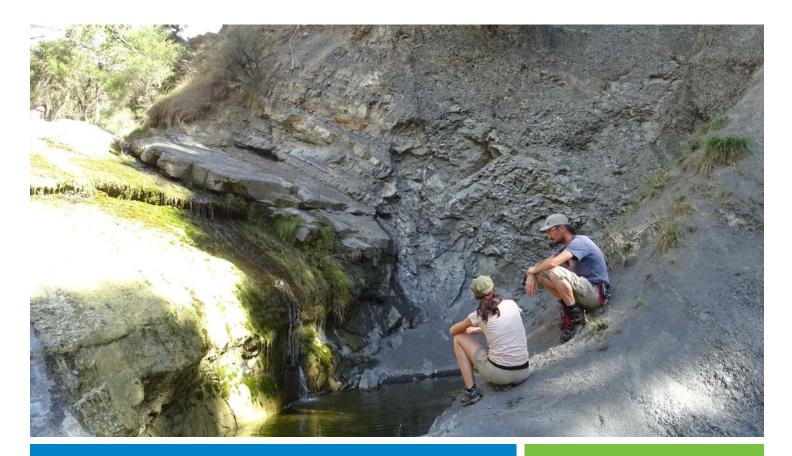

## **Missions**

- Characterization of fracturing in Death Valley (USA)
- Orogenic wedges in foreland (Spanish Pyrenees) and forearc (Hikurangi, New Zealand)
  basins